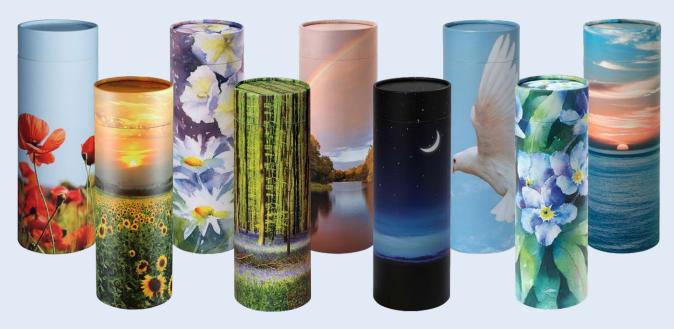

# Ashes cushions and scattering tubes

### **Ashes scattering tubes**

Practical and affordable, Ashes Scattering Tubes are ideal for the scattering of cremation ashes in a dignified ceremony.

Available in several sizes should you wish to scatter ashes in more than one place.