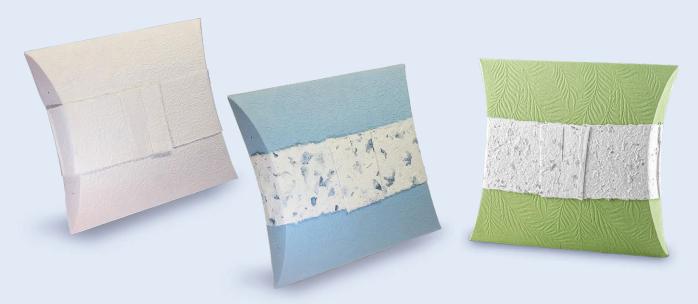

#### **Ashes cushions**

Fully biodegradable Ashes Cushions for scattering at sea. The cushion is placed in the water and will slowly sink after about 5 minutes.