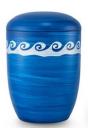

Biodegradable

Hand-painted biodegradable

Ceramic

Marble

Arboform

Glass Fibre

Wood

Many more styles are available, please enquire for more information.