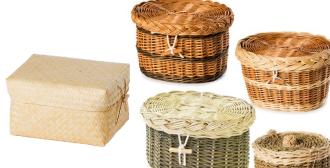

#### Classic and modern urns

We offer a wide range of ashes caskets in many different materials. We also provide a range of garden memorials such as bird baths and sun dials.

Painted Steel

el

Steel

Brass

Stainless steel lotus flower design suitable for outdoor display in the garden.

Biodegradable

Hand-painted biodegradable

Ceramic

Marble

Arboform

Glass Fibre

Wood

Many more styles are available, please enquire for more information.